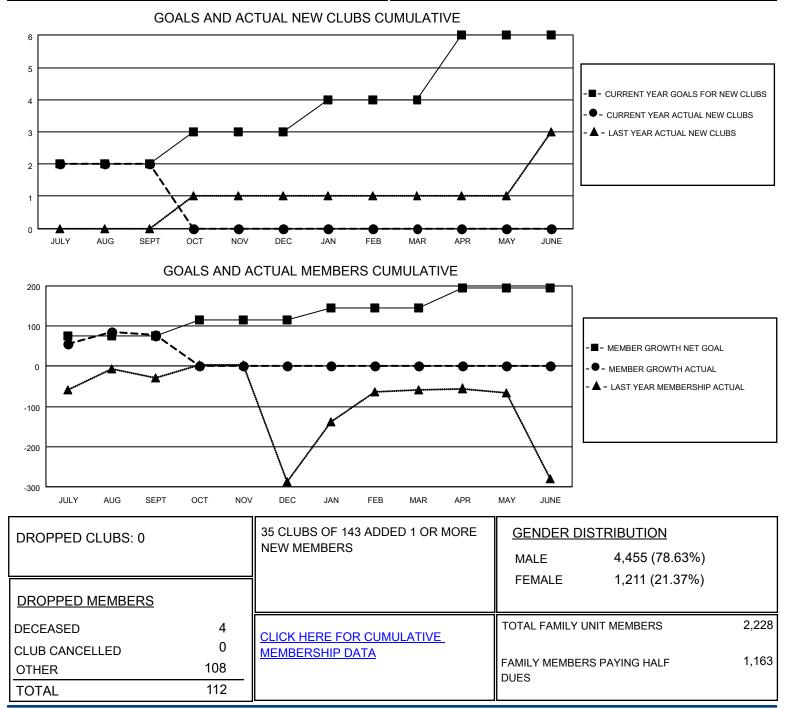

## LOCATION INDIA

District 318 E

Results as of: 9/30/2020

| Clubs                 |               |           |               | Members               |                        |                         |                                                    |
|-----------------------|---------------|-----------|---------------|-----------------------|------------------------|-------------------------|----------------------------------------------------|
| RESULTS FOR 2020-2021 |               |           |               | RESULTS FOR 2020-2021 |                        |                         |                                                    |
| QUARTER               | NEW CLUB GOAL | NEW CLUBS | DROPPED CLUBS | QUARTER MEM           | BER GROWTH NET<br>GOAL | MEMBER GROWTH<br>ACTUAL | DROPPED<br>MEMBERS ACTUAL<br>(including transfers) |
| JULY/AUG/SEPT         | 2             | 2         | 0             | JULY/AUG/SEPT         | 75                     | 196                     | 112                                                |
| OCT/NOV/DEC           | 1             | 0         | 0             | OCT/NOV/DEC           | 40                     | 0                       | 0                                                  |
| JAN/FEB/MAR           | 1             | 0         | 0             | JAN/FEB/MAR           | 30                     | 0                       | 0                                                  |
| APR/MAY/JUNE          | 2             | 0         | 0             | APR/MAY/JUNE          | 50                     | 0                       | 0                                                  |